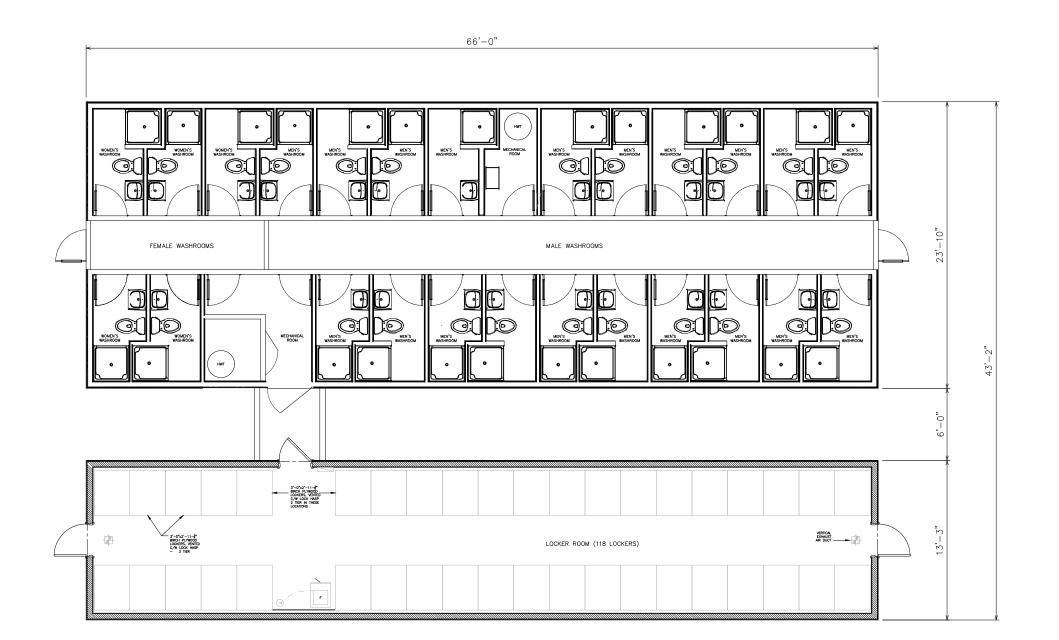

Drawing:

PRIVATE\_WASHCAR\_COMPLEX

| Date: 2024-01-17        | Drawn By:<br>KWS |             |
|-------------------------|------------------|-------------|
| Scale: 1/8"=1'-0"       | File:<br>WASHCA  | RCOMPLEX.DV |
| Dimensions:<br>AS_SHOWN |                  | Drawing:    |
|                         |                  |             |